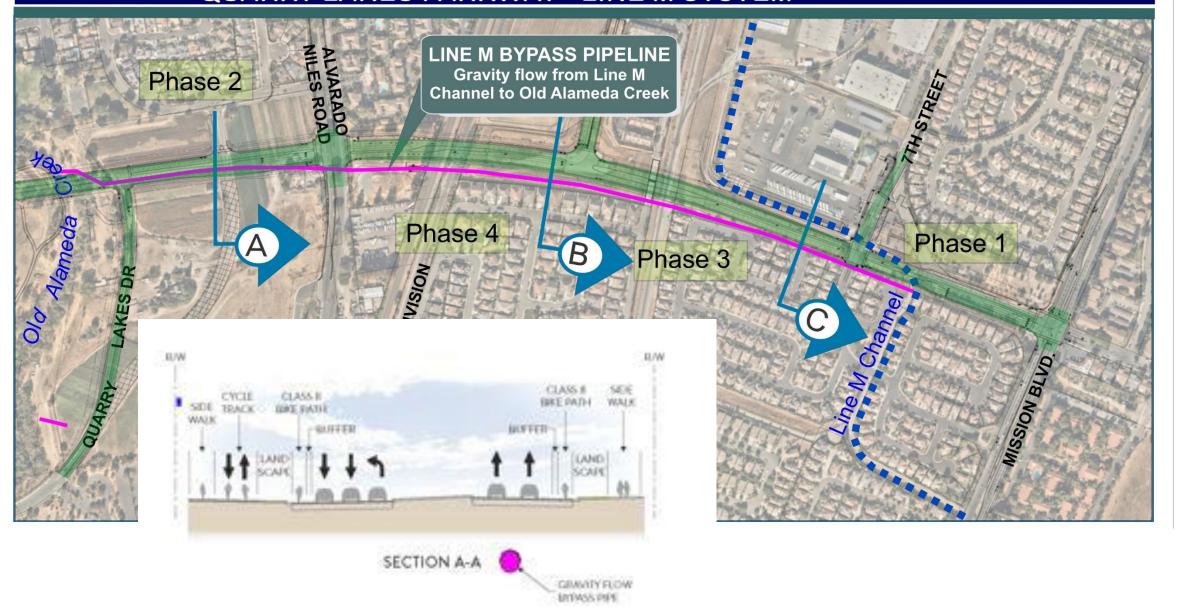

UNION BICYCLE PEDESTRIAN ADVISORY COMMITTEE
CITY Quarry Lakes Parkway Undate **September 20, 2022** 



# Quarry Lakes Parkway is also a Major Flood Control Project (Storm Management)

- Line M Bypass System (ACFC&WCD)
- Major outfall structure into Old Alameda Creek
- Roadway and development storm water runoff
- Major Water Treatment & Detention Basins
- Secondary outfall into Old Alameda Creek
- Creek Restoration
- Regulatory Agency Permits



# **Quarry Lakes Parkway Phases 1-4:**





#### **QUARRY LAKES PARKWAY - REDESIGN OF STORM DRAINAGE SYSTEM**



#### **QUARRY LAKES PARKWAY - LINE M SYSTEM**



#### **QUARRY LAKES PARKWAY - LINE M SYSTEM**



#### **QUARRY LAKES PARKWAY - LINE M SYSTEM**





# **Creek History**

- Under-utilitize Waterway
- Unsheltered Housing
- Illegal Dumping
- Encampment Fires
- Criminal Activities
- Invasive trees & plants

Restoration Opportunities





# **Old Alameda Creek Existing Conditions**



















# **Old Alameda Creek Property Owners**





## **Old Alameda Creek Restoration Vision**





### **Old Alameda Cross Section**





# **Bioretention Open Space Amenity**











### **Parks and Trails**

- Re-Organize Open Space
- Ex. Parks (Arroyo & Quarry Lakes)
- Prop. Parks (Isherwood)
- Prop. Water Treatment Basin
- Existing Trails
- Proposed Trails





# **Summary of Review**

- Flood Control Improvements
- Old Alameda Creek Restoration
- Re-Organization of Open Spaces
- New Trail Connections



### **Next Steps**