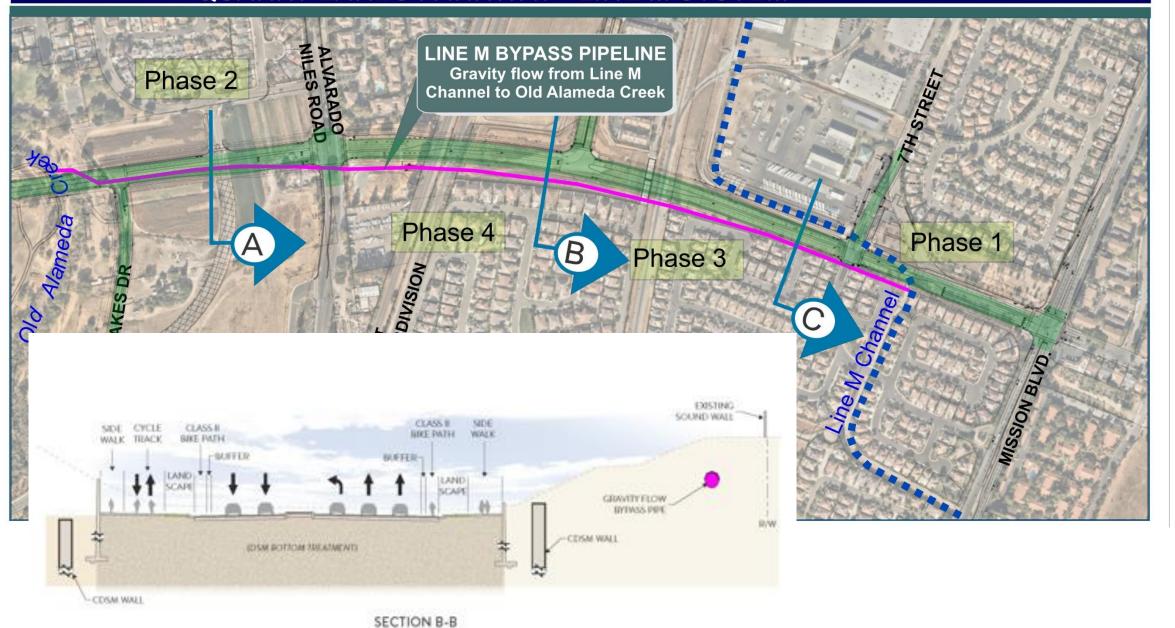

UNION BICYCLE PEDESTRIAN ADVISORY COMMITTEE
CITY Quarry Lakes Parkway Undate **September 20, 2022** 



# Quarry Lakes Parkway is also a Major Flood Control Project (Storm Management)

- Line M Bypass System (ACFC&WCD)
- Major outfall structure into Old Alameda Creek
- Roadway and development storm water runoff
- Major Water Treatment & Detention Basins
- Secondary outfall into Old Alameda Creek
- Creek Restoration
- Regulatory Agency Permits



# **Quarry Lakes Parkway Phases 1-4:**





#### **QUARRY LAKES PARKWAY - REDESIGN OF STORM DRAINAGE SYSTEM**



#### **QUARRY LAKES PARKWAY - LINE M SYSTEM**



#### **QUARRY LAKES PARKWAY - LINE M SYSTEM**



#### **QUARRY LAKES PARKWAY - LINE M SYSTEM**





# **Creek History**

- Under-utilitize Waterway
- Unsheltered Housing
- Illegal Dumping
- Encampment Fires
- Criminal Activities
- Invasive trees & plants

Restoration Opportunities





# **Old Alameda Creek Existing Conditions**



















# **Old Alameda Creek Property Owners**





## **Old Alameda Creek Restoration Vision**





### **Old Alameda Cross Section**





# **Bioretention Open Space Amenity**











### **Parks and Trails**

- Re-Organize Open Space
- Ex. Parks (Arroyo & Quarry Lakes)
- Prop. Parks (Isherwood)
- Prop. Water Treatment Basin
- Existing Trails
- Proposed Trails





# **Summary of Review**

- Flood Control Improvements
- Old Alameda Creek Restoration
- Re-Organization of Open Spaces
- New Trail