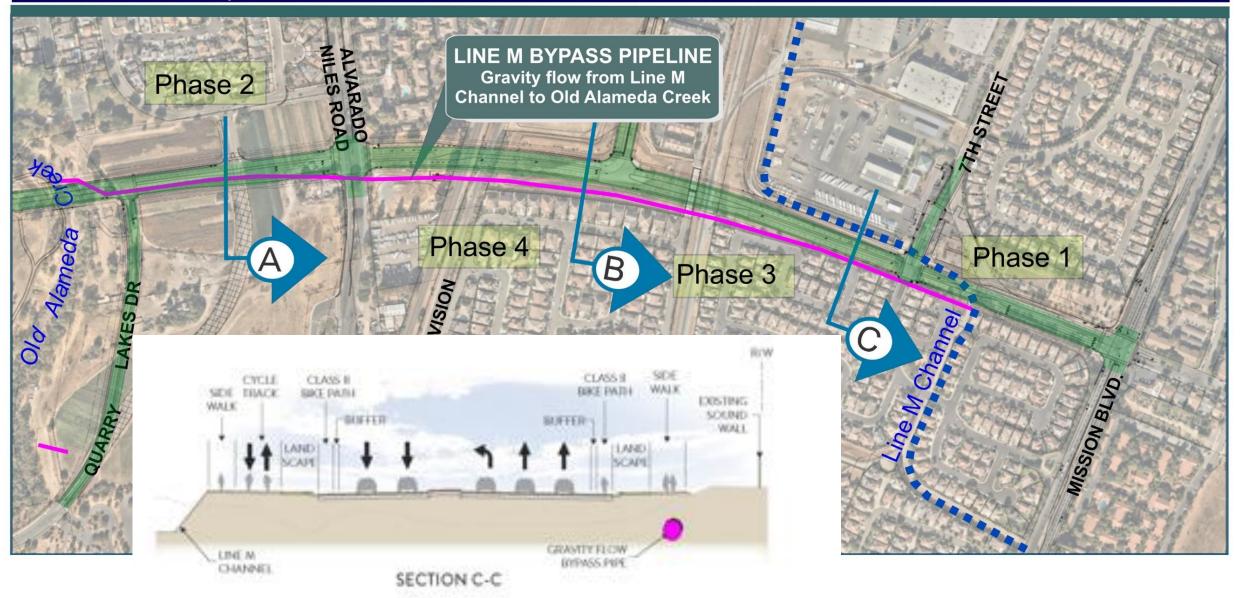

UNION BICYCLE PEDESTRIAN ADVISORY COMMITTEE
CITY Quarry Lakes Parkway Undate **September 20, 2022** 



# Quarry Lakes Parkway is also a Major Flood Control Project (Storm Management)

- Line M Bypass System (ACFC&WCD)
- Major outfall structure into Old Alameda Creek
- Roadway and development storm water runoff
- Major Water Treatment & Detention Basins
- Secondary outfall into Old Alameda Creek
- Creek Restoration
- Regulatory Agency Permits



# **Quarry Lakes Parkway Phases 1-4:**





#### **QUARRY LAKES PARKWAY - REDESIGN OF STORM DRAINAGE SYSTEM**



#### **QUARRY LAKES PARKWAY - LINE M SYSTEM**



#### **QUARRY LAKES PARKWAY - LINE M SYSTEM**



#### **QUARRY LAKES PARKWAY - LINE M SYSTEM**





# **Creek History**

- Under-utilitize Waterway
- Unsheltered Housing
- Illegal Dumping
- Encampment Fires
- Criminal Activities
- Invasive trees & plants

Restoration Opportunities





# **Old Alameda Creek Existing Conditions**



















# **Old Alameda Creek Property Owners**





## **Old Alameda Creek Restoration Vision**





### **Old Alameda Cross Section**





# **Bioretention Open Space Amenity**











### **Parks and Trails**

- Re-Organize Open Space
- Ex. Parks (Arroyo & Quarry Lakes)
- Prop. Parks (Isherwood)
- Prop. Water Treatment Basin
- Existing Trails
- Proposed Trails





# **Summary of Review**

- Flood Control Improvements
- Old Alameda Creek Restorat