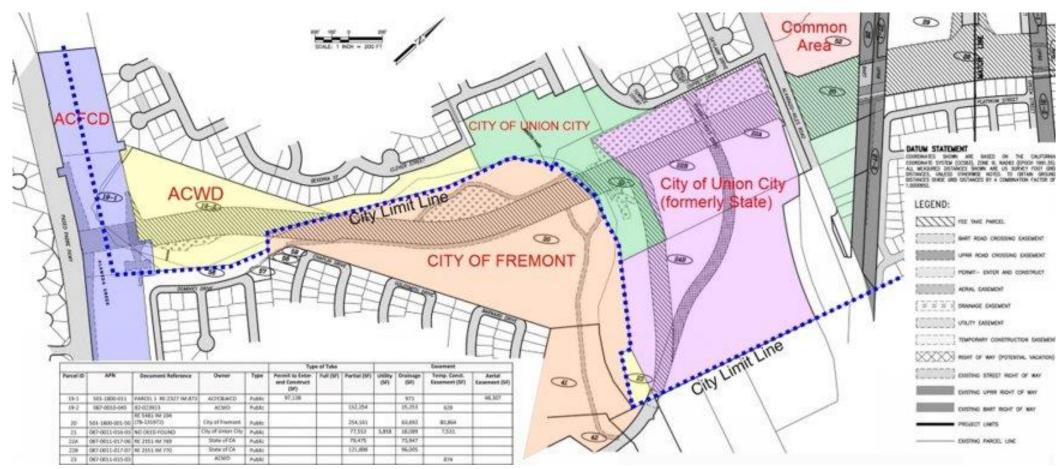

stem (ACFC&WCD)
- Major outfall structure into Old Alameda Creek
- Roadway and development storm water runoff
- Major Water Treatment & Detention Basins
- Secondary outfall into Old Alameda Creek
- Creek Restoration
- Regulatory Agency Permits



# **Quarry Lakes Parkway Phases 1-4:**





#### **QUARRY LAKES PARKWAY - REDESIGN OF STORM DRAINAGE SYSTEM**



#### **QUARRY LAKES PARKWAY - LINE M SYSTEM**



#### **QUARRY LAKES PARKWAY - LINE M SYSTEM**



#### **QUARRY LAKES PARKWAY - LINE M SYSTEM**





# **Creek History**

- Under-utilitize Waterway
- Unsheltered Housing
- Illegal Dumping
- Encampment Fires
- Criminal Activities
- Invasive trees & plants

Restoration Opportunities





# **Old Alameda Creek Existing Conditions**



















# **Old Alameda Creek Property Owners**





## **Old Alameda Creek Restoration Vision**





### **Old Alameda Cross Section**





# **Bioretention Open Space Amenity**











### **Parks and Trails**

- Re-Organize Open Space
- Ex. Parks (Arroyo & Quarry Lakes)
- Prop. Parks (Isherwood)
- Prop. Water Treatment Basin
- Existing Trails
- Proposed Trails





# **Summary of Review**

- Flood Control Improvements
- Old Alameda Creek Restoration
- Re-Organization of Open Spaces
- New Trail Connections



### **Next Steps**