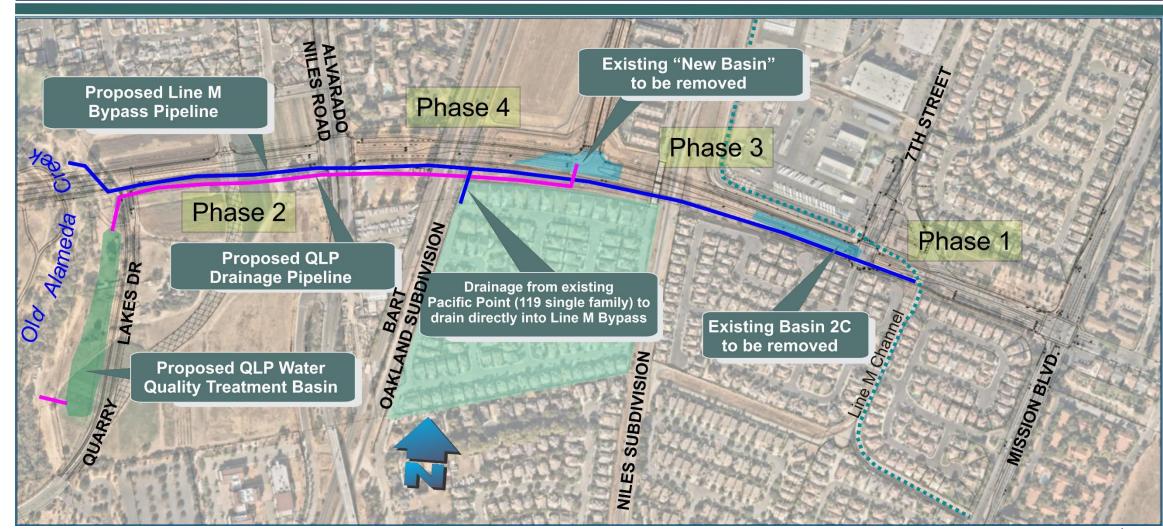

#### **QUARRY LAKES PARKWAY - REDESIGN OF STORM DRAINAGE SYSTEM**

#### **QUARRY LAKES PARKWAY - LINE M SYSTEM**