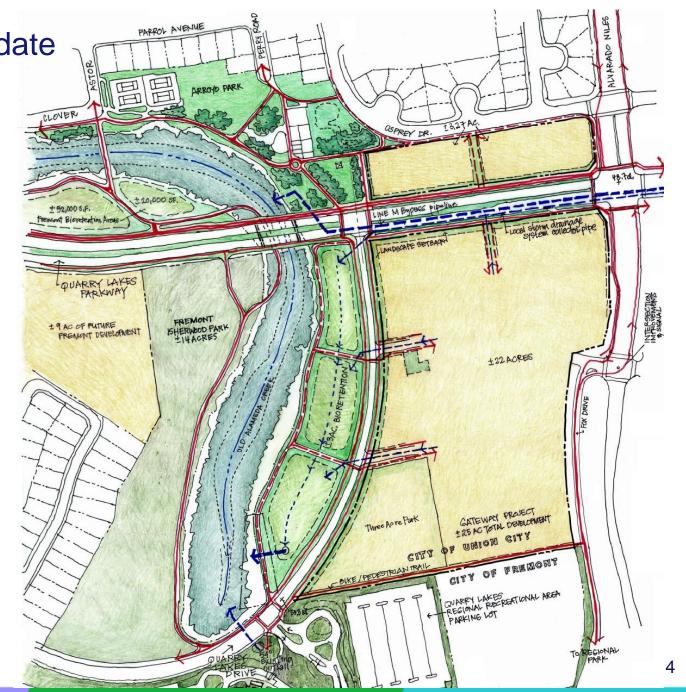

REDESIGN OF STORM DRAINAGE SYSTEM**



#### **QUARRY LAKES PARKWAY - LINE M SYSTEM**



#### **QUARRY LAKES PARKWAY - LINE M SYSTEM**



#### **QUARRY LAKES PARKWAY - LINE M SYSTEM**





# **Creek History**

- Under-utilitize Waterway
- Unsheltered Housing
- Illegal Dumping
- Encampment Fires
- Criminal Activities
- Invasive trees & plants

Restoration Opportunities





# **Old Alameda Creek Existing Conditions**



















# **Old Alameda Creek Property Owners**





## **Old Alameda Creek Restoration Vision**





### **Old Alameda Cross Section**





# **Bioretention Open Space Amenity**











### **Parks and Trails**

- Re-Organize Open Space
- Ex. Parks (Arroyo & Quarry Lakes)
- Prop. Parks (Isherwood)
- Prop. Water Treatment Basin
- Existing Trails
- Proposed Trails





# **Summary of Review**

- Flood Control Improvements
- Old Alameda Creek Restoration
- Re-Organization of Open Spaces
- New Trail Connections



### **Next Steps**