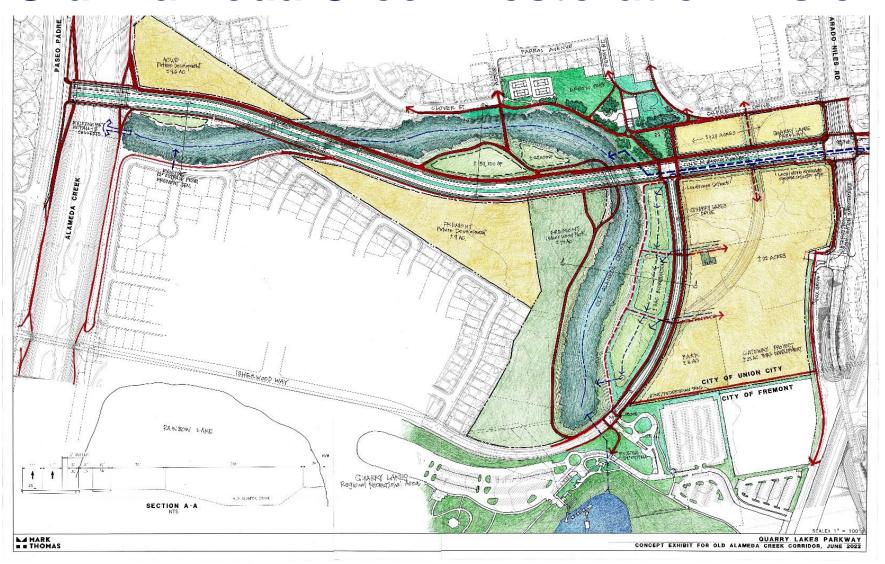

d Alameda Creek
- Roadway and development storm water runoff
- Major Water Treatment & Detention Basins
- Secondary outfall into Old Alameda Creek
- Creek Restoration
- Regulatory Agency Permits



# **Quarry Lakes Parkway Phases 1-4:**





#### **QUARRY LAKES PARKWAY - REDESIGN OF STORM DRAINAGE SYSTEM**



#### **QUARRY LAKES PARKWAY - LINE M SYSTEM**



#### **QUARRY LAKES PARKWAY - LINE M SYSTEM**



#### **QUARRY LAKES PARKWAY - LINE M SYSTEM**





# **Creek History**

- Under-utilitize Waterway
- Unsheltered Housing
- Illegal Dumping
- Encampment Fires
- Criminal Activities
- Invasive trees & plants

Restoration Opportunities





# **Old Alameda Creek Existing Conditions**



















# **Old Alameda Creek Property Owners**





## **Old Alameda Creek Restoration Vision**





### **Old Alameda Cross Section**





# **Bioretention Open Space Amenity**











### **Parks and Trails**

- Re-Organize Open Space
- Ex. Parks (Arroyo & Quarry Lakes)
- Prop. Parks (Isherwood)
- Prop. Water Treatment Basin
- Existing Trails
- Proposed Trails





# **Summary of Review**

- Flood Control Improvements
- Old Alameda Creek Restoration
- Re-Organization of Open Spaces
- New Trail Connections



### **Next Steps**