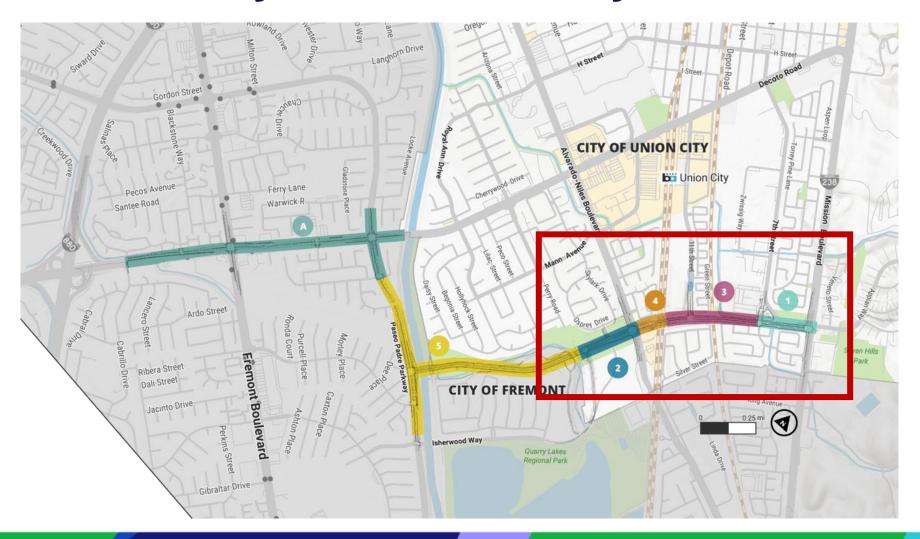

UNION BICYCLE PEDESTRIAN ADVISORY COMMITTEE
CITY Quarry Lakes Parkway Undate **September 20, 2022** 



# Quarry Lakes Parkway is also a Major Flood Control Project (Storm Management)

- Line M Bypass System (ACFC&WCD)
- Major outfall structure into Old Alameda Creek
- Roadway and development storm water runoff
- Major Water Treatment & Detention Basins
- Secondary outfall into Old Alameda Creek
- Creek Restoration
- Regulatory Agency Permits



# **Quarry Lakes Parkway Phases 1-4:**





#### **QUARRY LAKES PARKWAY - REDESIGN OF STORM DRAINAGE SYSTEM**



#### **QUARRY LAKES PARKWAY - LINE M SYSTEM**



#### **QUARRY LAKES PARKWAY - LINE M SYSTEM**



#### **QUARRY LAKES PARKWAY - LINE M SYSTEM**





# **Creek History**

- Under-utilitize Waterway
- Unsheltered Housing
- Illegal Dumping
- Encampment Fires
- Criminal Activities
- Invasive trees & plants

Restoration Opportunities





# **Old Alameda Creek Existing Conditions**



















# **Old Alameda Creek Property Owners**





## **Old Alameda Creek Restoration Vision**





### **Old Alameda Cross Section**





# **Bioretention Open Space Amenity**











### **Parks and Trails**

- Re-Organize Open Space
- Ex. Parks (Arroyo & Quarry Lakes)
- Prop. Parks (Isherwood)
- Prop. Water Treatment Basin
- E