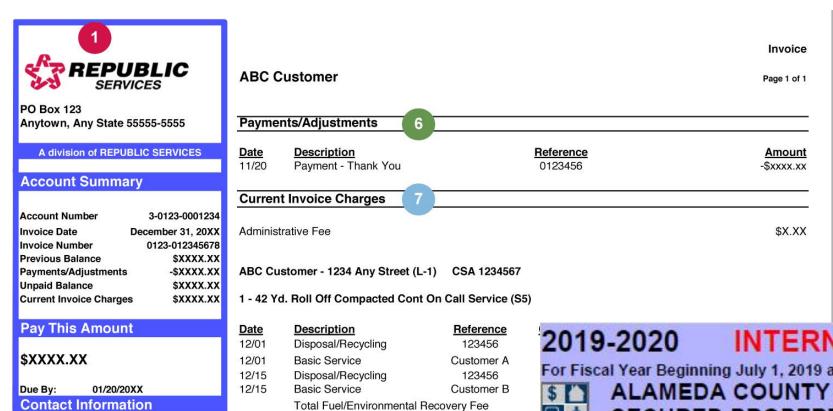

## **Commercial Customers**

Billed directly for service by Republic Services

### Ratepayers

Customer Service (800) 555-55555

### Commercial Customers

Billed directly for service by Republic Services

### Residential Customers

**Current Invoice Charges** 

Assessments on property tax statement

421.36

1.74 34.02 5.92 15.00 12.00 26.60 6.64 5.08

2.50

151.76 403.88

169.44