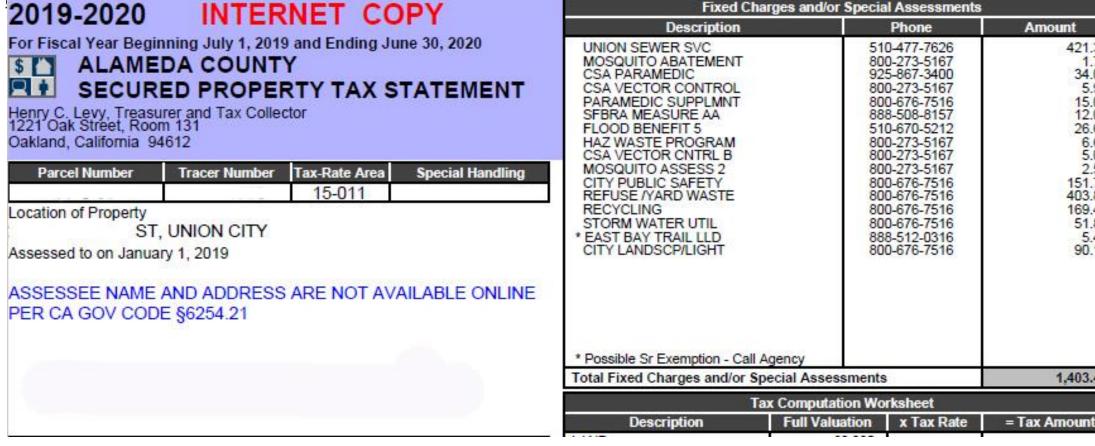

### Residential Customers

**Current Invoice Charges** 

Assessments on property tax statement

421.36

1.74 34.02 5.92 15.00 12.00 26.60 6.64 5.08

2.50

151.76 403.88

169.44

1,403.44

51.88