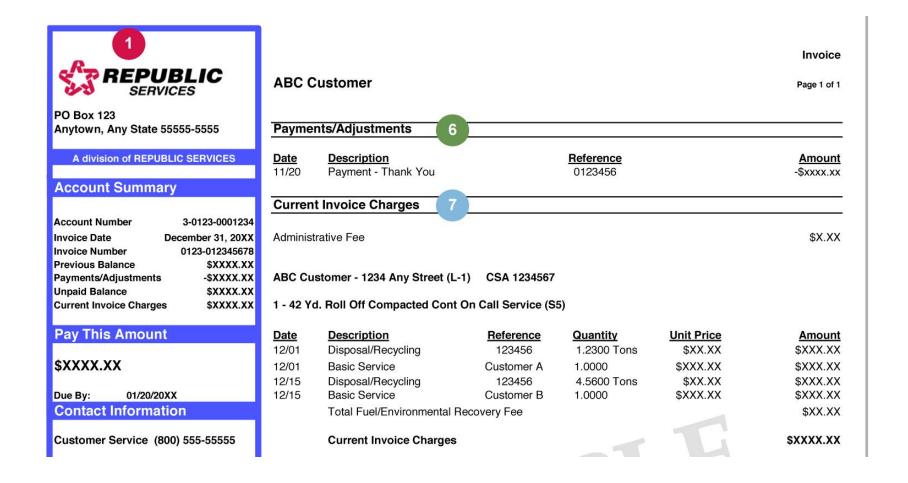

## **Commercial Customers**

Billed directly for service by Republic Services

### Ratepayers

Customer Service (800) 555-55555

### Commercial Customers

Billed directly for service by Republic Services

### Residential Customers

**Current Invoice Charges** 

Assessments on property tax statement

421.36

1.74 34.02 5.92 15.00 12.00 26.60 6.64 5.08

2.50

151.76 403.88

169.44