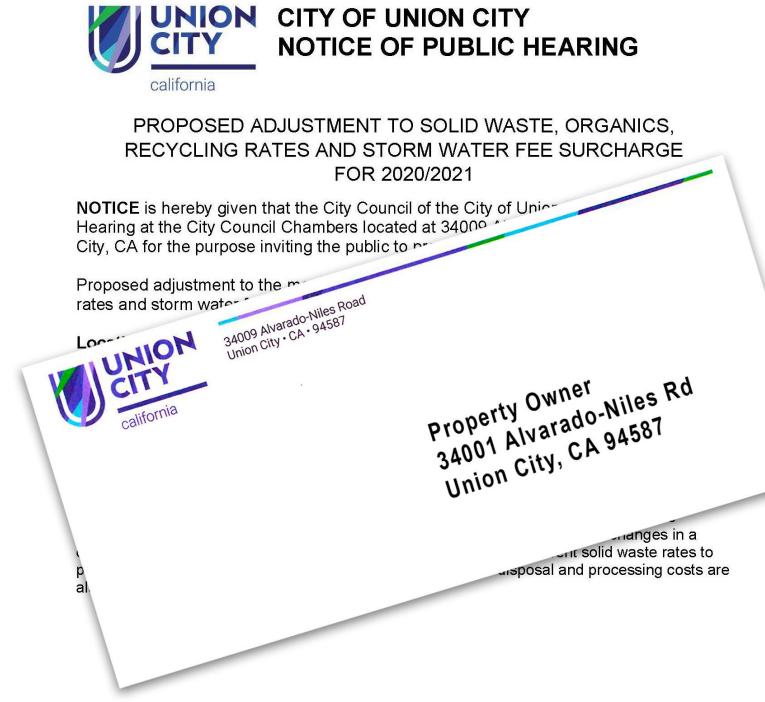

0** 

### City Review

Check for accuracy, closely examine projected revenues, allowable expenses and proposed rates

January / February



WITH NEW PROGRAM COST



# City Council Meeting March 24, 2020

- Consideration and discussion of the proposed solid waste and recycling rates to become effective July 1, 2020
- Council authorizes initiation of a public notification process



### **April 15, 2020**

Written notice mailed to all property owners of proposed solid waste rate increase for residential and commercial collection services.

- Amount of adjustment or new rates
- Basis upon which rates or charges were calculated
- The reason for the fees or charges
- Date, time and location of a public hearing on the proposed rate adjustment.
- Hearing at least 45 days after receipt of notice





### Public Hearing on Solid Waste Rates

June 9, 2020 @ 7 pm

**Council Chambers** 

### **Majority Protest Proceedings**

- Council will hear and consider all testimony concerning the proposed increase to the solid waste rates and storm water fee surcharge
- A majority protest exists if written protests against the rate increase are presented by a majority of owners of identified parcels
- If majority protest is received, Council cannot increase the rates, and the rates will remain unchanged.



### Public Hearing on Solid Waste Rates

June 9, 2020 @ 7 pm

**Council Chambers** 

### **Council Approved Rates**

- New residential and commercial rates effective July 1, 2020
- Begin monthly/quarterly payments to Tri-CED and Republic Services
- County mails annual tax statements to Union C