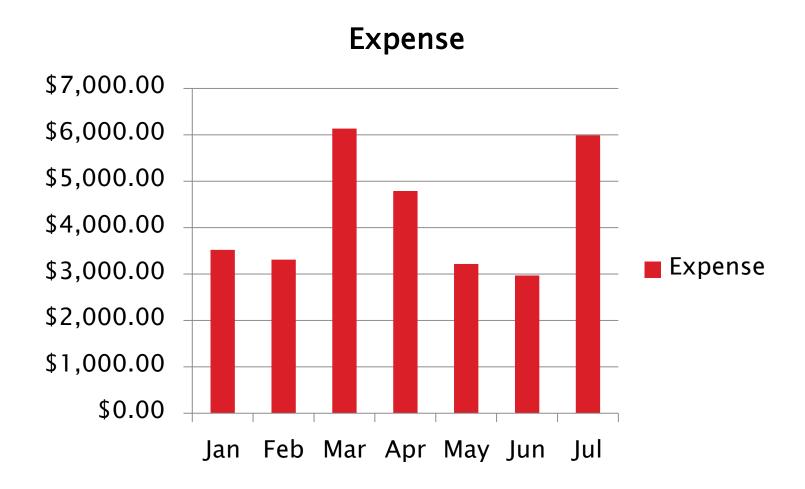

y Tree-lighting
- Joint activities with other Chambers and other organizations
- "Normal activities" Grand Openings/Ribbon cuttings

### **Internal Progress:**

- Stabilize and Increase Membership
- Stabilize Programs
- Diversify the Volunteer Board of Directors
- Increase Marketing and Exposure

### **Certificate of Origins**

This document confirms and/or certifies the country of origin of products. It may be required by certain countries or by the terms of a letter of credit. The Chamber of Commerce has been authorized to provide such certification.

```
Produced (Pages)
2018 - 619
2019 (to-date) - 174
```

Frequent member users of this service include: Mizuho/OSI, Flash Global, Mexpo, Rapid Displays, JQ American and Sky2C International Freight Forwarders.

## Revenue



# **Expense**