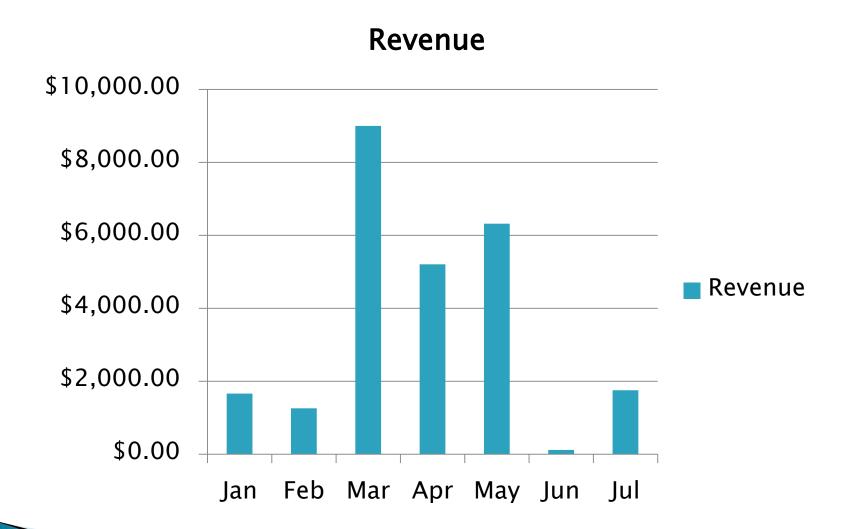

rs Dinner, Holiday Tree-lighting
- Joint activities with other Chambers and other organizations
- "Normal activities" Grand Openings/Ribbon cuttings

### **Internal Progress:**

- Stabilize and Increase Membership
- Stabilize Programs
- Diversify the Volunteer Board of Directors
- Increase Marketing and Exposure

### **Certificate of Origins**

This document confirms and/or certifies the country of origin of products. It may be required by certain countries or by the terms of a letter of credit. The Chamber of Commerce has been authorized to provide such certification.

```
Produced (Pages)
2018 - 619
2019 (to-date) - 174
```

Frequent member users of this service include: Mizuho/OSI, Flash Global, Mexpo, Rapid Displays, JQ American and Sky2C International Freight Forwarders.

## Revenue



# **Expense**